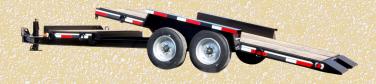

## **TILTBED TRAILERS**

Easily load and unload cargo and equipment with a tilting platform.

| N 1000 10 10   | MODEL | CAPACITY    | WEIGHT     | HEIGHT | DECK WIDTH | DECK LENGTH              | OVERALL LENGTH |
|----------------|-------|-------------|------------|--------|------------|--------------------------|----------------|
| Could the Same | 10TST | 10,000 lbs. | 3,600 lbs. | 27"    | 82"        | 16'                      | 21′ 6″         |
| 10 C           | 12TST | 12,000 lbs. | 4,100 lbs. | 27.5"  | 82"        | 16' tilt + 4' stationary | 25′ 7″         |
|                | 14TST | 14,000 lbs. | 4,200 lbs. | 27"    | 82"        | 16' tilt + 4' stationary | 25′ 7″         |
|                | 16TST | 16,000 lbs. | 4,500 lbs. | 27.5"  | 82"        | 16' tilt + 4' stationary | 25′ 7″         |
| 100            | 40TDT | 40,000 lbs. | 9,100 lbs. | 38"    | 102"       | 24' tilt + 4' stationary | 34′ 3″         |