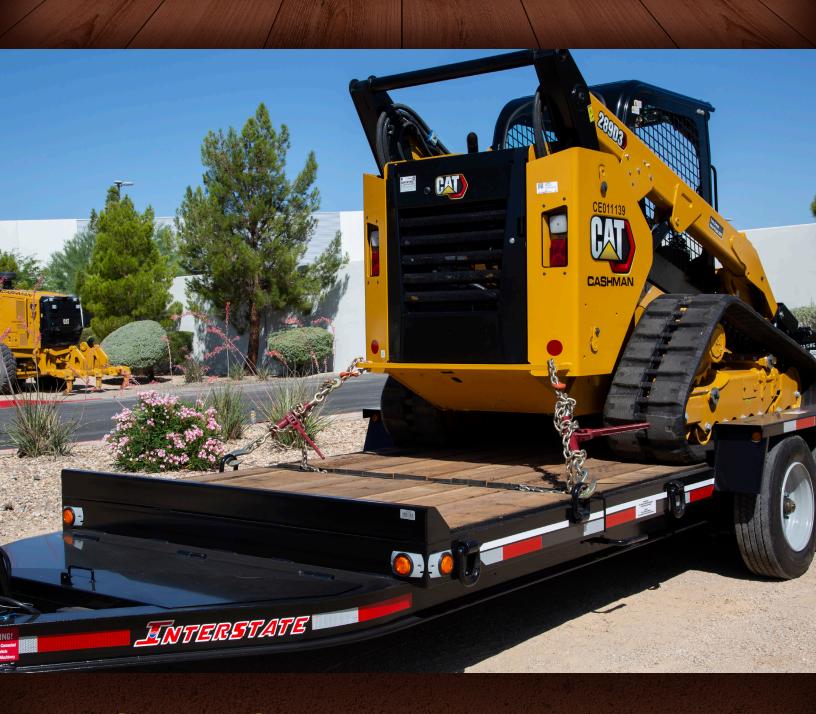

## MOVING MADE EASY

Blaze new trails with a hauling solution designed for heavy equipment and more. Interstate Trailers from Cashman Equipment will transport your machines safely and reliably.

TOGETHER, LET'S GET THE JOB DONE.

## **TAG-ALONG TRAILERS**

Haul equipment by connecting the trailer behind the towing vehicle's bumper or frame.

| MODEL | CAPACITY    | WEIGHT     | HEIGHT | DECK WIDTH | DECK LENGTH              | OVERALL LENGTH |
|-------|-------------|------------|--------|------------|--------------------------|----------------|
| 12RBS | 12,000 lbs. | 3,250 lbs. | 22.5"  | 82"        | 16' flat + 2' beavertail | 24′ 3″         |
| 20DT  | 20,000 lbs. | 5,900 lbs. | 34.5"  | 102"       | 21' Flat + 5' beavertail | .31'           |
| 24DT  | 24,000 lbs. | 6,250 lbs. | 34.5"  | 102"       | 21' flat + 5' beavertail | (31'           |
| 40DLA | 40,000 lbs. | 7,600 lbs. | 36"    | 102"       | 24' flat + 5' beavertail | 35′            |