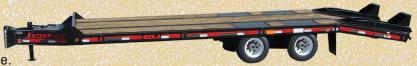

## **TAG-ALONG TRAILERS**

Haul equipment by connecting the trailer behind the towing vehicle's bumper or frame.

| MODEL | CAPACITY    | WEIGHT     | HEIGHT | DECK WIDTH | DECK LENGTH              | OVERALL LENGTH |
|-------|-------------|------------|--------|------------|--------------------------|----------------|
| 12RBS | 12,000 lbs. | 3,250 lbs. | 22.5"  | 82"        | 16' flat + 2' beavertail | 24′ 3″         |
| 20DT  | 20,000 lbs. | 5,900 lbs. | 34.5"  | 102"       | 21' Flat + 5' beavertail | .31'           |
| 24DT  | 24,000 lbs. | 6,250 lbs. | 34.5"  | 102"       | 21' flat + 5' beavertail | (31'           |
| 40DLA | 40,000 lbs. | 7,600 lbs. | 36"    | 102"       | 24' flat + 5' beavertail | 35′            |