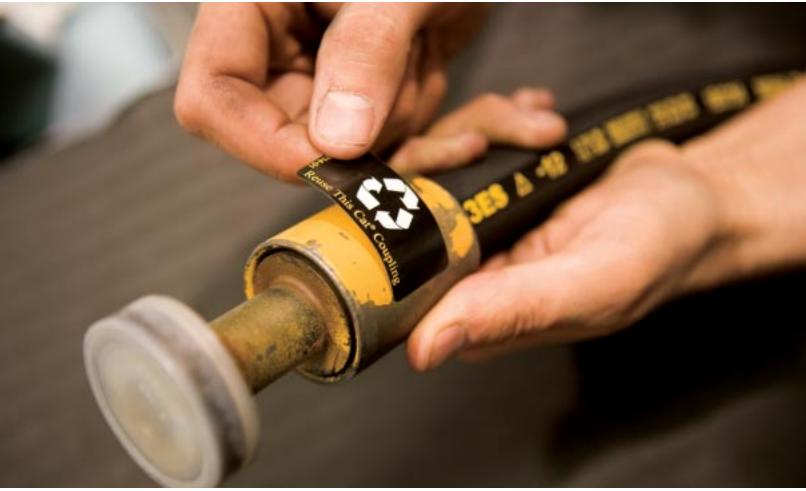

### Reusable Couplings

for Cat® XT™ Hose

### The last couplings you'll ever need... guaranteed

Cat® Reusable Couplings for XT™ Hose are the last couplings you'll ever need. A unique two-piece design lets you reuse couplings, even after the hose is worn out. That means you: