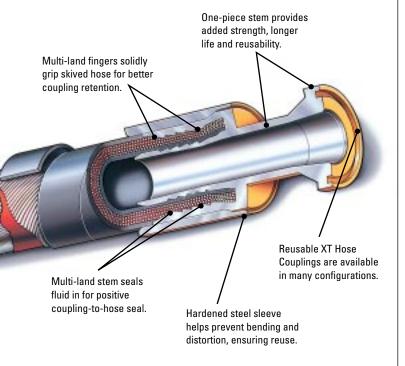

### The last couplings you'll ever need... guaranteed

Cat® Reusable Couplings for XT™ Hose are the last couplings you'll ever need. A unique two-piece design lets you reuse couplings, even after the hose is worn out. That means you:

Plus, Cat Reusable Couplings for XT Hose are **guaranteed against failure**—or we'll replace them free of charge. (Guarantee excludes failure caused by abuse, neglect or fire; or improper use, installation or repair.)